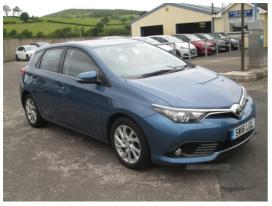

## Toyota Auris 1.6 D-4D Icon 5dr | Aug 2016

£7,500

| 67891       |
|-------------|
| Diesel      |
| Manual      |
| Blue        |
| 1598        |
| 108         |
| B (£20 p/a) |
| Hatchback   |
| 14E         |
| SW16LGL     |
|             |