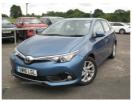

## Toyota Auris 1.6 D-4D Icon 5dr | Aug 2016

£7,500

| 67891       |
|-------------|
| Diesel      |
| Manual      |
| Blue        |
| 1598        |
| 108         |
| B (£20 p/a) |
| Hatchback   |
| 14E         |
| SW16LGL     |
|             |